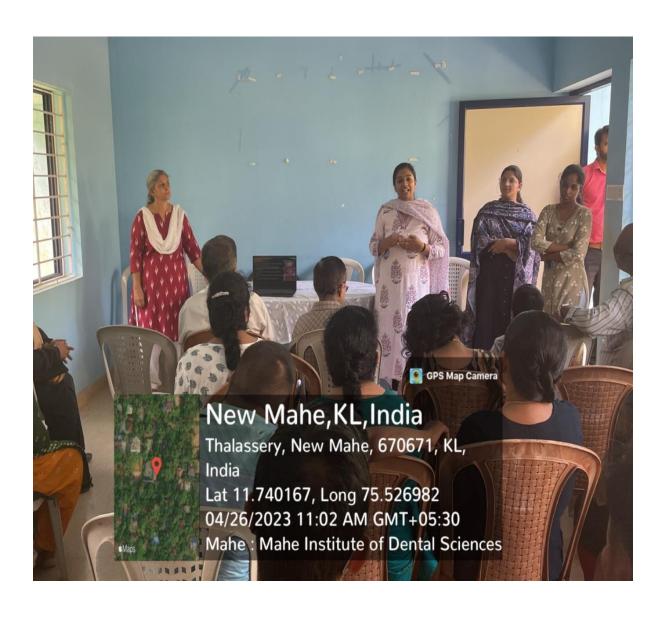

### 1. <u>SCREENING CAMP MANAVE SPECIAL SCHOOL. MADAPEEDIKA, THALASSERY</u>

School dental check up camp and dental awareness classes in Manave special school was conducted on 26/4/2023. Our Post Graduates gave dental awareness classes and Dental check up for 14 students. Students were instructed to visit our college for future treatments. 3 Post gradutes of the department along with Dr. Rena Ephraim conducted the camp.