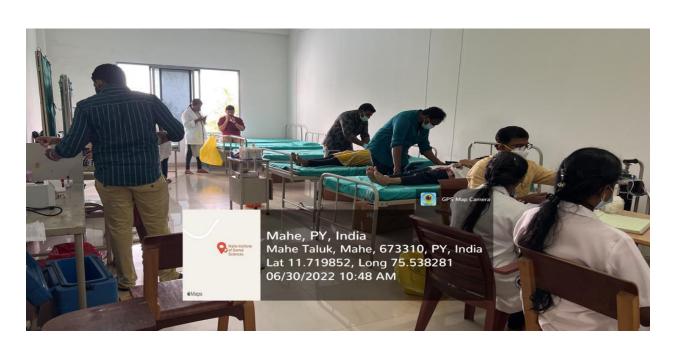

#### 4. BLOOD DONATION CAMP AT MINDS:

Blood Donors Kerala Charitable Soceity, Thalassery Thaluk, NSS Unit of Mahe Institute of Dental Sciences and Hospital, jointly organized the 3rd Blood Donation Camp in association with the Malabar Cancer Centre Blood Bank, Thalassery at the Dental college campus at Chalakkara on 30.06.2022. The camp was inaugurated by the Principal –Dr. Anil Melath. Altogether total of 30 students, interns and post graduates and 2 staff voluntarily came forward for this noble gesture. Dr. Teenu Thomas, Dr. Roshin CN, Dr. Noorul Hamna, Dr. Athul Prakash, Blood Donors Kerala Society President- Mr. PP Riyaz, Secretary- Mr. Nikhil Ravindran, Mr. Krishna Duth, Mr. Shanil MC, Mr. Sameer Peringadi led the camp.