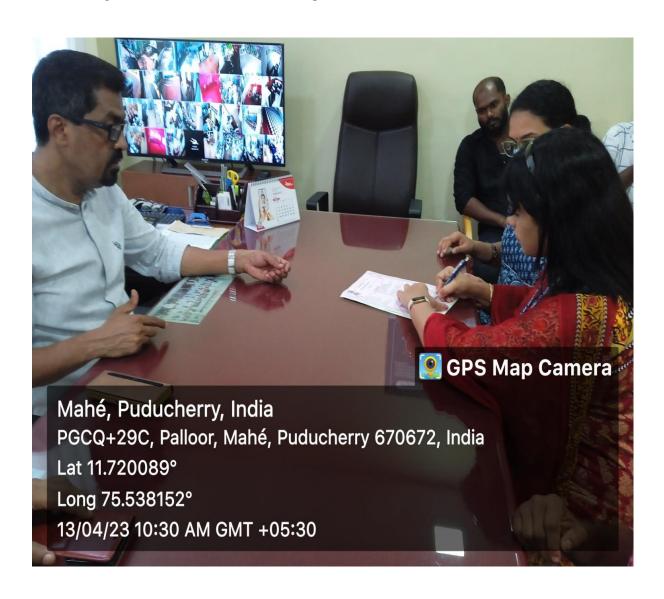

#### 3. VILLAGE ADOPTION – KANNAVAM COLONY

The institute entered an MoU with Veerapazhssi Arts and Sports Club of Kannavam, in Kannur District, on 13.4. 2023, to facilitate community empowerment through regular dental check up camps. The initiative, aims to bridge the gap between urban and tribal communities, fostering reduced oral disease burden and healthier lives of the population. As per the MoU, transport for bringing the tribal colony members will be provided on the 3rd Friday of every month from the dental college. And common treatments are provided free of cost to the beneficiaries.